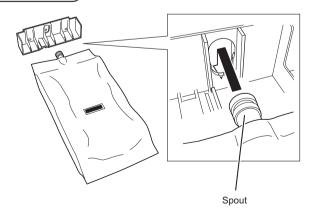

## STEPS:

1. Flip the spout holder and 1 liter lnk pack.

The label side of SPC No turns over.

2. Insert the spout into the central hole of the spout holder, and then push it down with a finger.

· Push the spout down until it clicks.

3. Turn the both face up to confirm that there is no gap between spout and the central hole.

CAUTION

· In case the spout is not set properly, it may not able to supply inks normally and also may cause break the deivce.